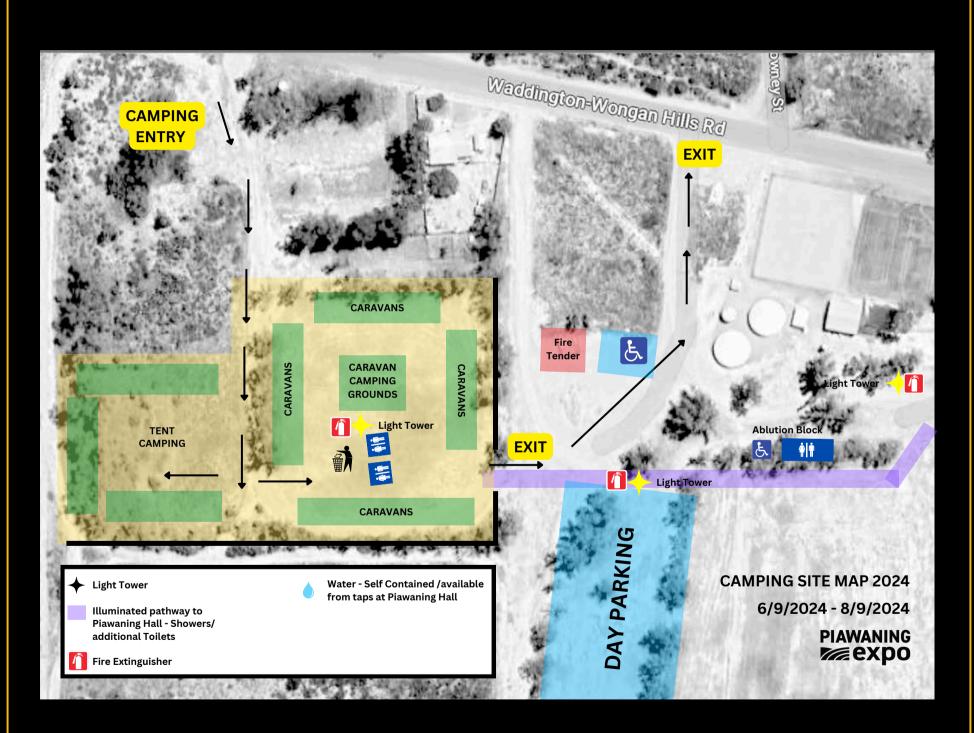

## CAMPING MAP

#### Facilities:

- Unpowered camping
- No dump point closest Calingiri, Wongan Hills, Moora
- Lighting tower, rubbish bins, portable toilets.
- No camp kitchen.
- Additional toilets at Piawaning Hall and Event Grounds
- Showers: 1 Male, 1 Female (Limited ease of access once expo opens at 10am)
- Portable water available from Piawaning Hall.